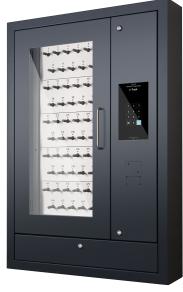

## e50 System Specifications

| ey .             |
|------------------|
| ransparent,<br>e |
|                  |
|                  |
|                  |
|                  |
|                  |
|                  |
|                  |
| el keypad        |
|                  |
|                  |
|                  |
|                  |
| ic               |
| ic               |
| ic               |
|                  |

## **Features**

- Magnetic locks with sensory state detection
- Multi-colour LEDs with withdrawal and return indicators
- Off set key positions for maximum hanging space
- Create a network of linked cabinets
- Dynamic key management across multiple sites
- Flexible API for 3rd party software integration
- Export analytics into PDF or CSV for further analysis or presentation
- Mobile compatible pre book keys from any location
- Full control over all organisational keys at the click of a button
- Create user groups with common access levels
- Easy maintenance and service